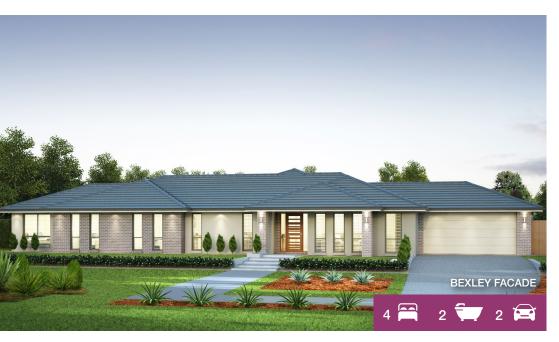

# Beacon OPTION A | 312.8m² (33.7sq)

The Beacon A home design offers a lavish and luxurious acreage property lifestyle that many canonly dream about.

With an expansive frontage and a large footprint, this home is designed to make a dramatic first impression with its grand entrance and front facade.

## Available facade options for:

BEACON, BELLEVUE HOME DESIGNS

This work is exclusively owned by AB Aust IP Pty Ltd (ACN 163 575 077) and cannot be reproduced or copied wholly or in part, in any form without the permission of AB Aust IP Pty Ltd. Plans and designs depicted may change with facade selection. Facade render is indicative and may change with home deisgn. All drawings and images are for illustrative purposes only and rounding has been used. Any prices in this document include GST, relate only to the base home, do not include the supply of items such as landscaping and swimming pools and are subject to change. Minimum lot width is indicative only and is subject to local council regulations and setbacks, buyers should seek confirmation from their local council prior to making any decisions regarding home design on specific lots.