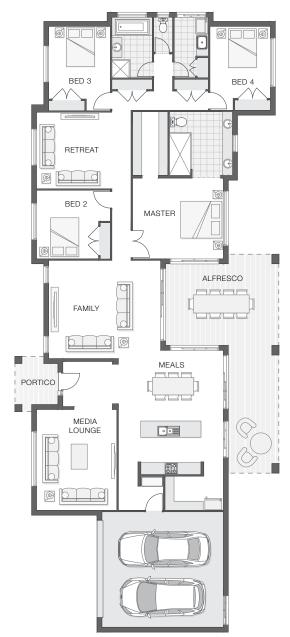

The sprawling living space boasts media lounge, family rooms, family retreats, over-sized bedrooms and an elaborate open plan kitchen, living, dining and alfresco space to suit the most avid entertainer. There is room for the entire family to live in modern luxury in the Beacon.

#### KEY DIMENSIONS

| Minimum Lot Width | 32.0m |
|-------------------|-------|
| Length            | 30.6m |
| Width             | 13.0m |

#### ROOM DIMENSIONS (m)

| 4.1 x 3.5  |
|------------|
| 5.6 x 4.9  |
| 4.5 x 4.0  |
| 3.1 x 3.4  |
| 3.1 x 3.6  |
| 3.0 x 3.6  |
| 4.0 x 5.0  |
| 4.7 x 3.8  |
| 5.6 x 10.8 |
|            |

### FLOOR AREAS (m²)

| Indoor Living | 229.9 |
|---------------|-------|
| Alfresco      | 39.5  |
| Garage        | 38.3  |
| Portico       | 5.1   |