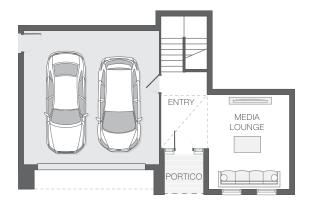

## ROOM DIMENSIONS (m)

| Meals          | 3.6 x 4.2 |
|----------------|-----------|
| Family         | 3.9 x 4.2 |
| Master Bedroom | 3.6 x 4.2 |
| Bedroom 2      | 3.0 x 3.0 |
| Bedroom 3      | 3.0 x 3.0 |
| Bedroom 4      | 3.0 x 3.2 |
| Media/Lounge   | 3.6 x 4.2 |
| Alfresco       | 6.4 x 2.9 |
|                |           |

### FLOOR AREAS (m<sup>2</sup>)

| Lower Living | 33.9  |
|--------------|-------|
| Upper Living | 155.0 |
| Alfresco     | 19.6  |
| Garage       | 41.8  |
| Portico      | 2.8   |