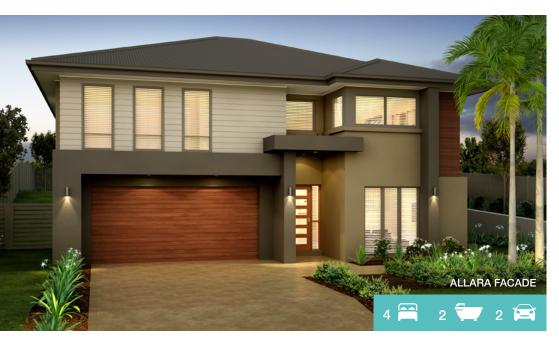

# Bella STANDARD DESIGN | 253.1m<sup>2</sup> (27.2sq)

The Bella home design is efficiently and thoughtfully designed to suit a sloping block, maximising available space. With separate living zones there is plenty of space for entertaining in the open plan central zone including alfresco area, while maintaining privacy and peace in the master retreat. The Bella, like its namesake is a beautiful family home that will be certain to impress.

# Available facade options for:

BELLA HOME DESIGN

This work is exclusively owned by AB Aust IP Pty Ltd (ACN 163 575 077) and cannot be reproduced or copied wholly or in part, in any form without the permission of AB Aust IP Pty Ltd. Plans and designs depicted may change with facade selection. Facade render is indicative and may change with home deisgn. All drawings and images are for illustrative purposes only and rounding has been used. Any prices in this document include GST, relate only to the base home, do not include the supply of items such as landscaping and swimming pools and are subject to change. Minimum lot width is indicative only and is subject to local council regulations and setbacks, buyers should seek confirmation from their local council prior to making any decisions regarding home design on specific lots.