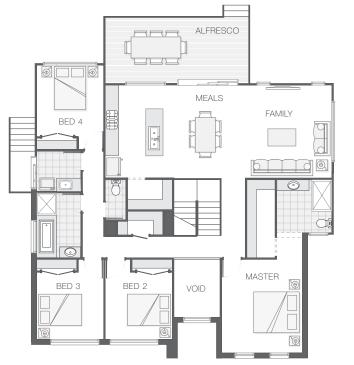

# Bella STANDARD DESIGN | 253.1m<sup>2</sup> (27.2sq)

The Bella home design is efficiently and thoughtfully designed to suit a sloping block, maximising available space. With separate living zones there is plenty of space for entertaining in the open plan central zone including alfresco area, while maintaining privacy and peace in the master retreat. The Bella, like its namesake is a beautiful family home that will be certain to impress.

## ROOM DIMENSIONS (m)

| Meals          | 3.6 x 4.2 |
|----------------|-----------|
| Family         | 3.9 x 4.2 |
| Master Bedroom | 3.6 x 4.2 |
| Bedroom 2      | 3.0 x 3.0 |
| Bedroom 3      | 3.0 x 3.0 |
| Bedroom 4      | 3.0 x 3.2 |
| Media/Lounge   | 3.6 x 4.2 |
| Alfresco       | 6.4 x 2.9 |
|                |           |

### FLOOR AREAS (m<sup>2</sup>)

| Lower Living | 33.9  |
|--------------|-------|
| Upper Living | 155.0 |
| Alfresco     | 19.6  |
| Garage       | 41.8  |
| Portico      | 2.8   |