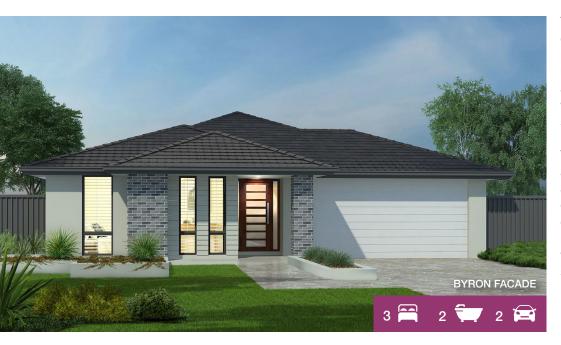

# Brampton STANDARD DESIGN | 172.0m<sup>2</sup> (18.5sq)

The Brampton home design is clever, comfortable and classy. The open plan design lends to interactive family living with the open plan living, dining and alfresco entertaining space, while the bedrooms all achieve good separation and privacy.

The master retreat has a wellappointed ensuite and walk-in-robe and is generous in size. The study or home office is versatile and conveniently located alongside the main living zone. This home offers the best in style and comfort for the smaller family.

## Available facade options for:

BRAMPTON HOME DESIGN

This work is exclusively owned by AB Aust IP Pty Ltd (ACN 163 575 077) and cannot be reproduced or copied wholly or in part, in any form without the permission of AB Aust IP Pty Ltd. Plans and designs depicted may change with facade selection. Facade render is indicative and may change with home deisgn. All drawings and images are for illustrative purposes only and rounding has been used. Any prices in this document include GST, relate only to the base home, do not include the supply of items such as landscaping and swimming pools and are subject to change. Minimum lot width is indicative only and is subject to local council regulations and setbacks, buyers should seek confirmation from their local council prior to making any decisions regarding home design on specific lots.