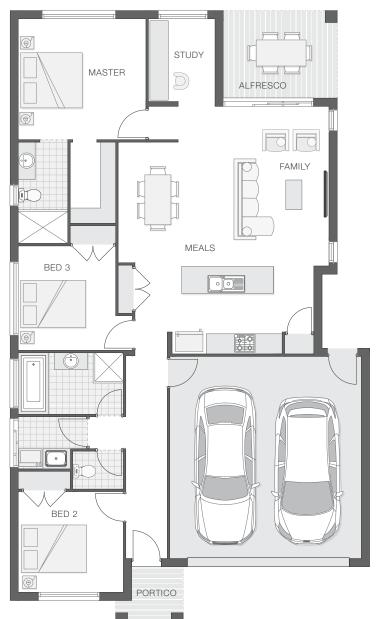

# Brampton STANDARD DESIGN | 172.0m<sup>2</sup> (18.5sq)

The Brampton home design is clever, comfortable and classy. The open plan design lends to interactive family living with the open plan living, dining and alfresco entertaining space, while the bedrooms all achieve good separation and privacy.

The master retreat has a wellappointed ensuite and walk-in-robe and is generous in size. The study or home office is versatile and conveniently located alongside the main living zone. This home offers the best in style and comfort for the smaller family.

### KEY DIMENSIONS

| Minimum Lot Width | 12.5m |
|-------------------|-------|
| Length            | 18.2m |
| Width             | 10.7m |

#### ROOM DIMENSIONS (m)

| Meals          | 2.9 x 3.6 |
|----------------|-----------|
| Family         | 3.4 x 4.8 |
| Master Bedroom | 3.8 x 3.6 |
| Bedroom 2      | 3.1 x 3.0 |
| Bedroom 3      | 2.9 x 3.1 |
| Study          | 2.0 x 2.5 |
| Alfresco       | 3.4 X 2.6 |
|                |           |

#### FLOOR AREAS (m<sup>2</sup>)

| Indoor Living | 122.8 |
|---------------|-------|
| Alfresco      | 8.8   |
| Garage        | 37.3  |
| Portico       | 3.1   |