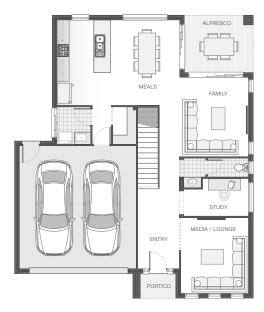

# Capestone STANDARD DESIGN 244.8m<sup>2</sup> (26.3sq)

The Capestone home design is the perfect balance between entertaining and relaxation. The lower level offers multiple entertainment zones including an alfresco and indoor dining area and a separate media room. The upper level features the master retreat with ensuite and walkin-robe creating a private sanctuary away from the main living area of the home. Also on the upper floor are the other bedrooms and children's retreat, ensuring there is room for the entire family.

#### **ROOM DIMENSIONS (m)**

| Meals           | 3.4 x 3.0 |
|-----------------|-----------|
| Family          | 3.4 x 3.9 |
| Master Bedroom  | 3.3 x 3.5 |
| Bedroom 2       | 3.3 x 3.0 |
| Bedroom 3       | 3.0 x 3.0 |
| Bedroom 4       | 2.9 x 3.2 |
| Study           | 3.2 x 1.8 |
| Media/Lounge    | 3.3 x 3.7 |
| Child's Retreat | 3.2 x 3.0 |
| Master Retreat  | 2.1 x 2.0 |
| Alfresco        | 3.3 x 2.8 |
|                 |           |

### FLOOR AREAS (m<sup>2</sup>)

| Lower Living | 93.1  |
|--------------|-------|
| Upper Living | 102.4 |
| Alfresco     | 9.4   |
| Garage       | 37.3  |
| Portico      | 2.5   |

adenbrook homes

es