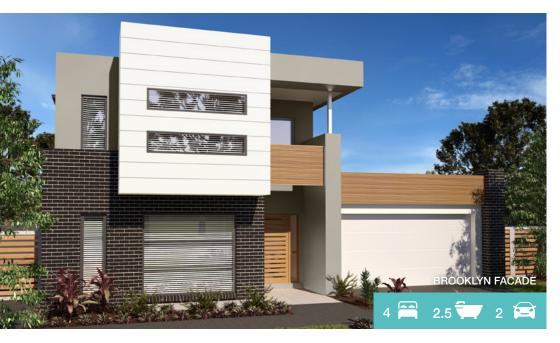

# Capestone STANDARD DESIGN 244.8m<sup>2</sup> (26.3sq)

The Capestone home design is the perfect balance between entertaining and relaxation. The lower level offers multiple entertainment zones including an alfresco and indoor dining area and a separate media room. The upper level features the master retreat with ensuite and walkin-robe creating a private sanctuary away from the main living area of the home. Also on the upper floor are the other bedrooms and children's retreat, ensuring there is room for the entire family.