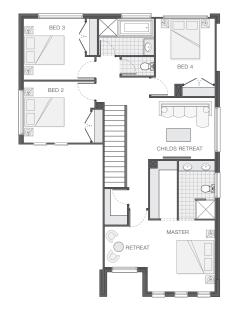

# Capestone STANDARD DESIGN 244.8m<sup>2</sup> (26.3sq)

The Capestone home design is the perfect balance between entertaining and relaxation. The lower level offers multiple entertainment zones including an alfresco and indoor dining area and a separate media room. The upper level features the master retreat with ensuite and walkin-robe creating a private sanctuary away from the main living area of the home. Also on the upper floor are the other bedrooms and children's retreat, ensuring there is room for the entire family.

#### **ROOM DIMENSIONS (m)**

| Meals           | 3.4 x 3.0 |
|-----------------|-----------|
| Family          | 3.4 x 3.9 |
| Master Bedroom  | 3.3 x 3.5 |
| Bedroom 2       | 3.3 x 3.0 |
| Bedroom 3       | 3.0 x 3.0 |
| Bedroom 4       | 2.9 x 3.2 |
| Study           | 3.2 x 1.8 |
| Media/Lounge    | 3.3 x 3.7 |
| Child's Retreat | 3.2 x 3.0 |
| Master Retreat  | 2.1 x 2.0 |
| Alfresco        | 3.3 x 2.8 |
|                 |           |

### FLOOR AREAS (m<sup>2</sup>)

| Lower Living | 93.1  |
|--------------|-------|
| Upper Living | 102.4 |
| Alfresco     | 9.4   |
| Garage       | 37.3  |
| Portico      | 2.5   |

adenbrook homes

es