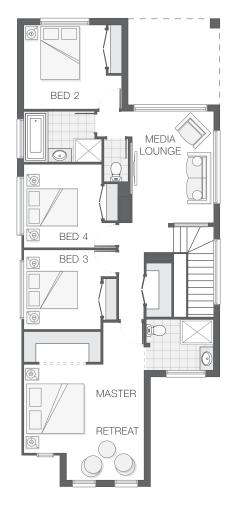

The Deakon A home design is compact but punchy. The kitchen, dining and living spaces on the lower level seamlessly integrate with an outdoor alfresco area to accommodate the entire family. Providing a stylish and functional layout, the upper level offers a grand master retreat located at the front of the home including ensuite and walk-in-robe sensibly separate from additional bedrooms and media room creating a feeling of privacy and space in a compact footprint.

## ROOM DIMENSIONS (m)

| Meals          | 3.6 x 3.2 |
|----------------|-----------|
| Family         | 3.4 x 4.1 |
| Master Bedroom | 4.5 x 3.3 |
| Bedroom 2      | 3.1 x 3.1 |
| Bedroom 3      | 2.9 x 3.0 |
| Bedroom 4      | 3.1 x 2.9 |
| Media/Lounge   | 3.0 x 4.1 |
| Alfresco       | 3.4 x 3.2 |
|                |           |

## FLOOR AREAS (m<sup>2</sup>)

| 75.6  |
|-------|
| 105.6 |
| 10.9  |
| 39.4  |
| 4.1   |
|       |