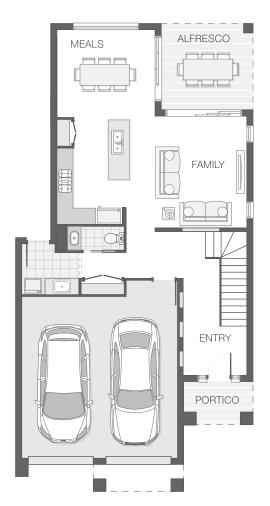

The Deakon A home design is compact but punchy. The kitchen, dining and living spaces on the lower level seamlessly integrate with an outdoor alfresco area to accommodate the entire family. Providing a stylish and functional layout, the upper level offers a grand master retreat located at the front of the home including ensuite and walk-in-robe sensibly separate from additional bedrooms and media room creating a feeling of privacy and space in a compact footprint.

## ROOM DIMENSIONS (m)

| Meals          | 3.6 x 3.2 |
|----------------|-----------|
| Family         | 3.4 x 4.1 |
| Master Bedroom | 4.5 x 3.3 |
| Bedroom 2      | 3.1 x 3.1 |
| Bedroom 3      | 2.9 x 3.0 |
| Bedroom 4      | 3.1 x 2.9 |
| Media/Lounge   | 3.0 x 4.1 |
| Alfresco       | 3.4 x 3.2 |
|                |           |

## FLOOR AREAS (m<sup>2</sup>)

| 75.6  |
|-------|
| 105.6 |
| 10.9  |
| 39.4  |
| 4.1   |
|       |