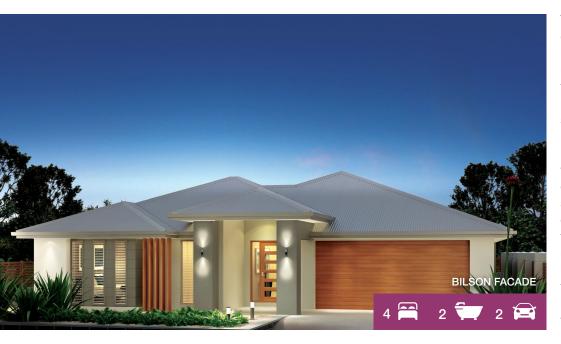

Boasting dual alfresco areas from the main living space, this home certainly is an entertainer. A galley style kitchen and as the central hub of the home, running parallel to the family and meals area. The private master retreat with ensuite and walkin-robe has great separation from the living spaces, while the remaining bedrooms are well-appointed around the central entertaining zone.