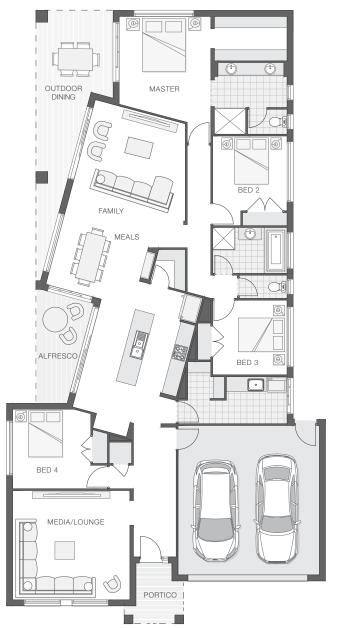

## **KEY DIMENSIONS**

| Minimum Lot Width | 18.0m |
|-------------------|-------|
| Length            | 24.6m |
| Width             | 12.8m |

## ROOM DIMENSIONS (m)

| Meals          | 3.7 x 3.2  |
|----------------|------------|
| Family         | 4.3 x 4.5  |
| Master Bedroom | 3.7 x 3.5  |
| Bedroom 2      | 3.0 x 3.0  |
| Bedroom 3      | 3.0 x 3.0  |
| Bedroom 4      | 3.2 x 3.2  |
| Media/Lounge   | 4.7 x 4.4  |
| Alfresco       | 2.4 x 4.2  |
| Outdoor Dining | 3.1 x 11.2 |
|                |            |

## FLOOR AREAS (m<sup>2</sup>)

| Indoor Living | 192.8 |
|---------------|-------|
| Alfresco      | 27.2  |
| Garage        | 37.5  |
| Portico       | 4.7   |

adenbroo

nomes