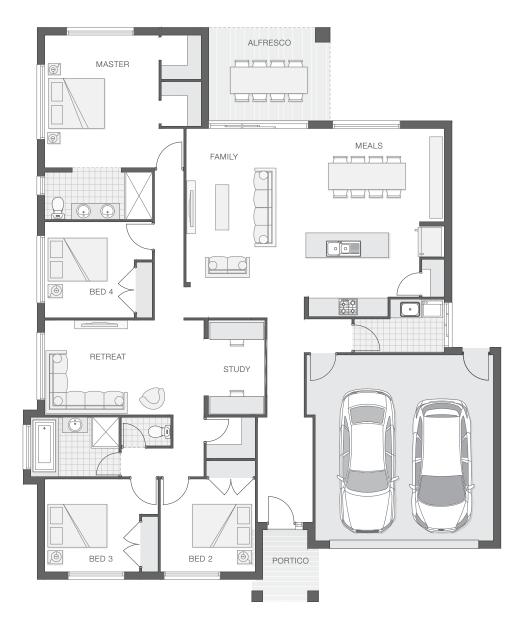

## STANDARD DESIGN | 234.8m² (25.3sq)

The Iluka home design is the epitome of lavish family living. This stylish design boasts sophistication, separation and space. The alfresco entertaining area blends perfectly with the indoor living spaces and kitchen, creating an entertainment zone like none other.

The luxury master retreat commands attention situated for privacy with generous his and her walk-in-robes and exquisite ensuite offering dual vanity and large shower. The additional bedrooms are sprawled across a large footprint with designated study or home office adjoining the retreat. The Iluka is ultimate family living defined.

#### **KEY DIMENSIONS**

| Minimum Lot Width | 18.0m |
|-------------------|-------|
| Length            | 18.5m |
| Width             | 15.4m |

#### ROOM DIMENSIONS (m)

| Meals          | 4.5 x 3.0 |
|----------------|-----------|
| Family         | 3.0 x 5.1 |
| Master Bedroom | 3.7 x 4.3 |
| Bedroom 2      | 3.1 x 3.0 |
| Bedroom 3      | 3.1 x 3.0 |
| Bedroom 4      | 3.0 x 3.1 |
| Retreat        | 3.6 x 3.1 |
| Study          | 1.8 x 3.1 |
| Alfresco       | 3.9 x 3.0 |
|                |           |

#### FLOOR AREAS (m<sup>2</sup>)

| Indoor Living | 180.3 |
|---------------|-------|
| Alfresco      | 11.8  |
| Garage        | 38.5  |
| Portico       | 4.2   |