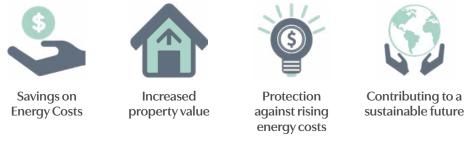

# Unlock the power of the sun with our exclusive offer!

Solar energy not only reduces your carbon footprint but also puts money back in your pocket through lower electricity bills. Join the green revolution today and enjoy a sustainable future while saving on energy costs!