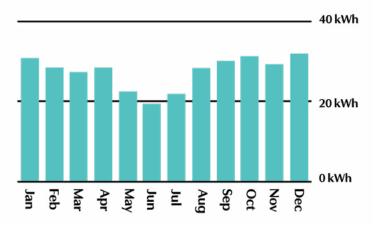

### Energy production per month

How much electricity will my system generate per month, on average?