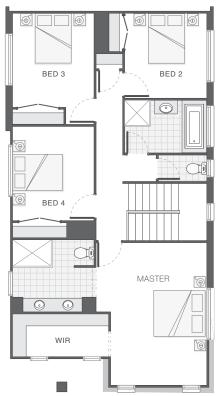

# Standard Design | 222.8m<sup>2</sup> (24.0sq)

The Sapphire home design is as functional as it is classy and sophisticated and is set across two spacious levels. Upon entry there is direct access to the media lounge or sitting room, excellent for entertaining or gathering the family together. The remainder of the lower level lends itself to entertaining and seamlessly combines the family, meals and kitchen zones that seamlessly integrates with the alfresco area. A bonus study nook makes the lower level practical and versatile. The upper level is as inviting as it is intuitive with three spacious bedrooms and an oversized master retreat complete with ensuite and walk-in-robe.

#### ROOM DIMENSIONS (m)

| Meals          | 3.5 x 3.3 |
|----------------|-----------|
| Family         | 4.5 x 3.4 |
| Master Bedroom | 3.4 x 5.0 |
| Bedroom 2      | 2.9 x 3.3 |
| Bedroom 3      | 2.9 x 3.0 |
| Bedroom 4      | 2.9 x 3.3 |
| Study          | 2.3 x 1.4 |
| Media/Lounge   | 3.4 x 3.4 |
| Alfresco       | 3.3 x 3.4 |
|                |           |

## FLOOR AREAS (m<sup>2</sup>)

| Lower Living | 97.0 |
|--------------|------|
| Upper Living | 91.7 |
| Alfresco     | 11.2 |
| Garage       | 21.1 |
| Portico      | 1.6  |