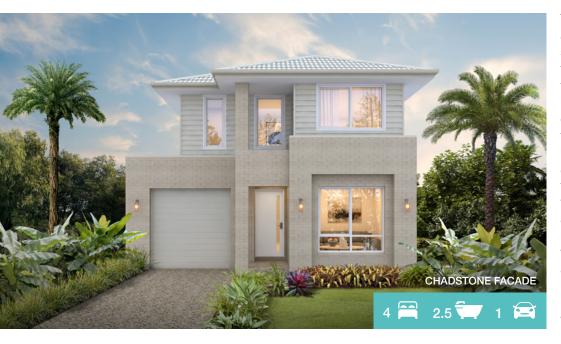

# Standard Design | 222.8m<sup>2</sup> (24.0sq)

The Sapphire home design is as functional as it is classy and sophisticated and is set across two spacious levels. Upon entry there is direct access to the media lounge or sitting room, excellent for entertaining or gathering the family together. The remainder of the lower level lends itself to entertaining and seamlessly combines the family, meals and kitchen zones that seamlessly integrates with the alfresco area. A bonus study nook makes the lower level practical and versatile. The upper level is as inviting as it is intuitive with three spacious bedrooms and an oversized master retreat complete with ensuite and walk-in-robe.

## **KEY DIMENSIONS**

| Minimum Lot Width | 10.0m |
|-------------------|-------|
| Length            | 16.9m |
| Width             | 8.5m  |