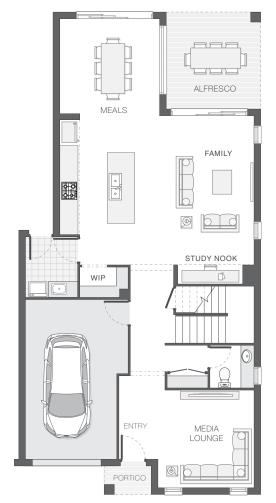

# Standard Design | 222.8m<sup>2</sup> (24.0sq)

The Sapphire home design is as functional as it is classy and sophisticated and is set across two spacious levels. Upon entry there is direct access to the media lounge or sitting room, excellent for entertaining or gathering the family together. The remainder of the lower level lends itself to entertaining and seamlessly combines the family, meals and kitchen zones that seamlessly integrates with the alfresco area. A bonus study nook makes the lower level practical and versatile. The upper level is as inviting as it is intuitive with three spacious bedrooms and an oversized master retreat complete with ensuite and walk-in-robe.

#### ROOM DIMENSIONS (m)

| Meals          | 3.5 x 3.3 |
|----------------|-----------|
| Family         | 4.5 x 3.4 |
| Master Bedroom | 3.4 x 5.0 |
| Bedroom 2      | 2.9 x 3.3 |
| Bedroom 3      | 2.9 x 3.0 |
| Bedroom 4      | 2.9 x 3.3 |
| Study          | 2.3 x 1.4 |
| Media/Lounge   | 3.4 x 3.4 |
| Alfresco       | 3.3 x 3.4 |
|                |           |

## FLOOR AREAS (m<sup>2</sup>)

| Lower Living | 97.0 |
|--------------|------|
| Upper Living | 91.7 |
| Alfresco     | 11.2 |
| Garage       | 21.1 |
| Portico      | 1.6  |