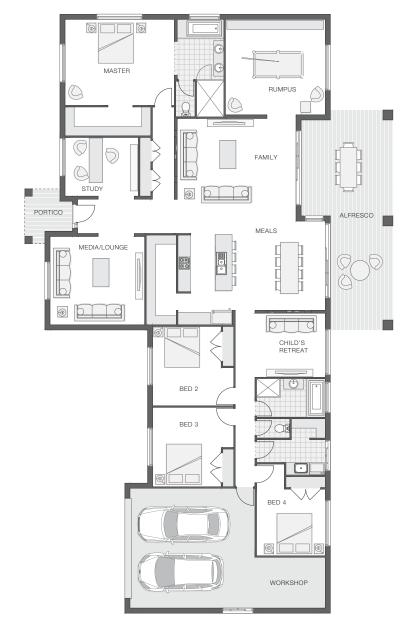

#### **KEY DIMENSIONS**

| Minimum Lot Width | 33.0m |
|-------------------|-------|
| Length            | 28.7m |
| Width             | 17.6m |

#### **ROOM DIMENSIONS (m)**

| Meals           | 3.4 x 4.3 |
|-----------------|-----------|
| Family          | 5.7 x 3.9 |
| Master Bedroom  | 5.3 x 4.1 |
| Bedroom 2       | 3.3 x 3.8 |
| Bedroom 3       | 3.3 x 3.8 |
| Bedroom 4       | 3.3 x 3.2 |
| Media/Lounge    | 4.6 x 4.3 |
| Child's Retreat | 4.3 x 3.1 |
| Study           | 3.5 x 2.8 |
| Rumpus          | 4.8 x 4.6 |
| Alfresco        | 4.6 x 4.4 |
|                 |           |

### FLOOR AREAS (m<sup>2</sup>)

| Indoor Living | 270.7 |
|---------------|-------|
| Alfresco      | 38.1  |
| Garage        | 47.3  |
| Portico       | 4.9   |

adenbrook homes