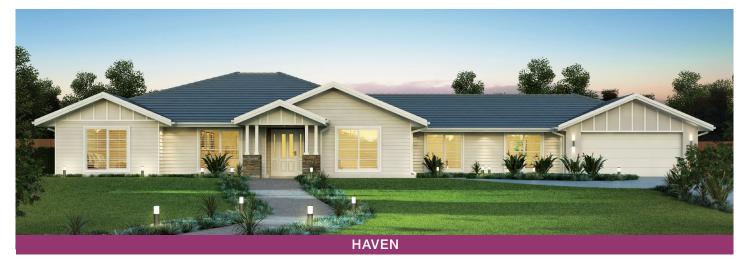

# Winslow STANDARD DESIGN | 360.9m<sup>2</sup> (38.9sq)

The Winslow home is designed to make an impact on wide or acreage-style lots. With great street appeal the Winslow is impressive from the moment you lay eyes on the home. The Winslow provides a lifestyle of exclusivity and spacious separation with media room, children's retreat and rumpus space. This home embraces indoor and outdoor living and is certain to provide a private haven for everyone in the family. An enchanting escape awaits within the master retreat which features stunning ensuite and walk-in-robe. There is something for everyone in the Winslow

## Available facade options for:

WINSLOW HOME DESIGN

This work is exclusively owned by AB Aust IP Pty Ltd (ACN 163 575 077) and cannot be reproduced or copied wholly or in part, in any form without the permission of AB Aust IP Pty Ltd. Plans and designs depicted may change with facade selection. Facade render is indicative and may change with home delsgn. All drawings and images are for illustrative purposes only and rounding has been used. Any prices in this document include GST, relate only to the base home, do not include the supply of items such as landscaping and swimming pools and are subject to change. Minimum lot width is indicative only and is subject to local council regulations and setbacks, buyers should seek confirmation from their local council prior to making any decisions regarding home design on specific lots.