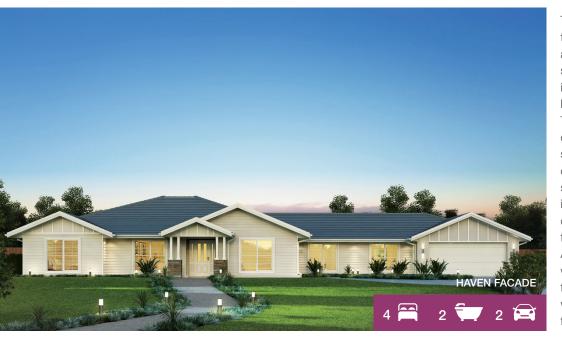

# Winslow STANDARD DESIGN | 360.9m<sup>2</sup> (38.9sq)

The Winslow home is designed to make an impact on wide or acreage-style lots. With great street appeal the Winslow is impressive from the moment you lay eyes on the home. The Winslow provides a lifestyle of exclusivity and spacious separation with media room, children's retreat and rumpus space. This home embraces indoor and outdoor living and is certain to provide a private haven for everyone in the family. An enchanting escape awaits within the master retreat which features stunning ensuite and walk-in-robe. There is something for everyone in the Winslow